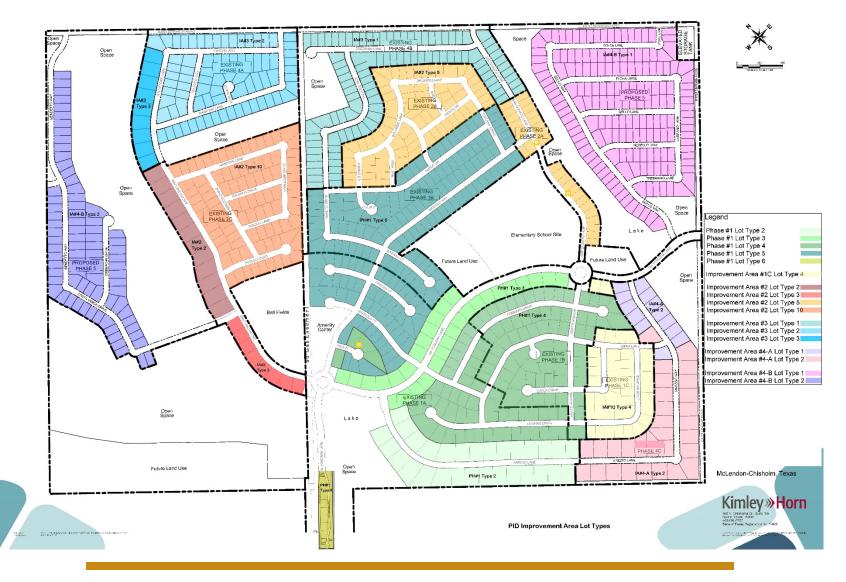

|

### **EXHIBIT D – LOT TYPE CLASSIFICATION MAP**



## EXHIBIT E – BUYER DISCLOSURES

Buyer Disclosures for the following Lot Types are found in this Exhibit:

- Phase 1
  - o Lot Type 2
  - o Lot Type 3
  - o Lot Type 4
  - o Lot Type 5
  - $\circ$  Lot Type 6
  - Lot Type 4 Partial Prepayment Property ID 89857
- Improvement Area #1C
  - o Lot Type 4
- Improvement Area #2
  - $\circ$  Lot Type 2
  - $\circ$   $\,$  Lot Type 3  $\,$
  - $\circ$   $\,$  Lot Type 5  $\,$
  - $\circ$  Lot Type 10
- Improvement Area #3
  - o Lot Type 1
  - o Lot Type 2
  - Lot Type 3
- Improvement Area #4-A
  - o Lot Type 1
  - o Lot Type 2
- Improvement Area #4-B
  - o Improvement Area #4-B Initial Parcel
  - Lot Type 1
  - o Lot Type 2

# SONOMA PUBLIC IMPROVEMENT DISTRICT – PHASE ONE LOT TYPE 2 – BUYER DISCLOSURE

#### NOTICE OF OBLIGATIONS RELATED TO PUBL