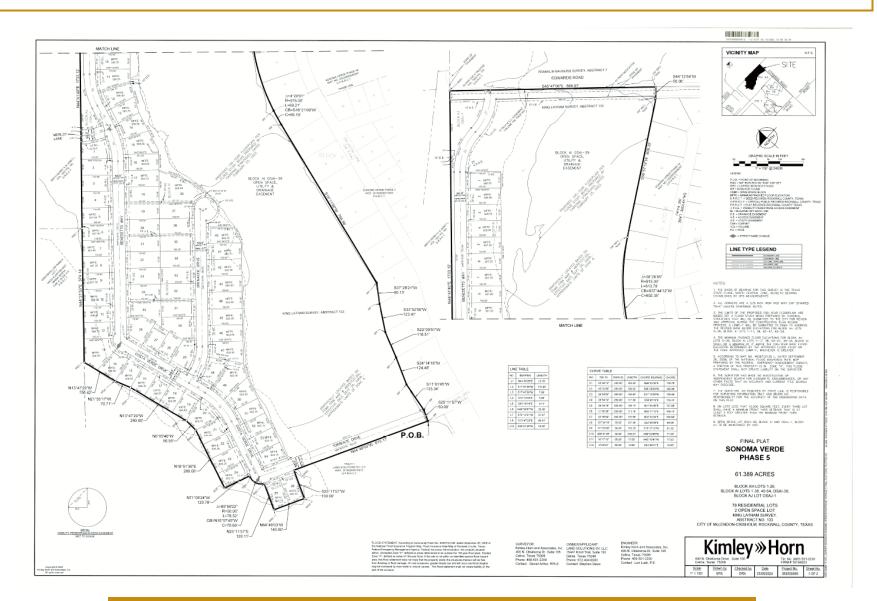

## Improvement Area #4-B

- The final plat of Sonoma Verde Phase 3, attached hereto as Exhibit C-1, was filed and recorded with the County on March 11, 2024, and consists of 164 residential Lots and 4 Lots of Non-Benefitted Property.
- The final plat of Sonoma Verde Phase 5, attached hereto as Exhibit C-2, was filed and recorded with the County on April 19, 2024, and consists of 79 residential Lots and 2 Lots of Non-Benefitted Property.