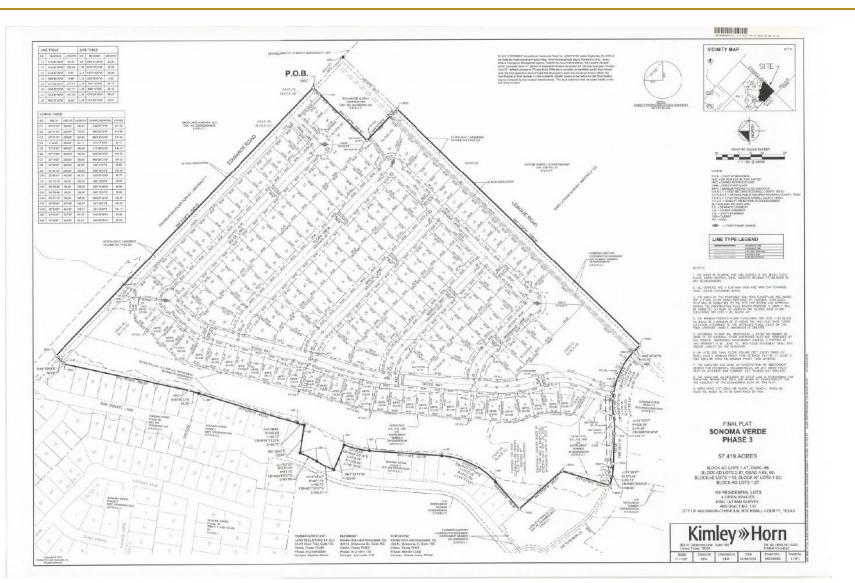

## Improvement Area #4-B

- The final plat of Sonoma Verde Phase 3, attached hereto as Exhibit C-1, was filed and recorded with the County on March 11, 2024, and consists of 164 residential Lots and 4 Lots of Non-Benefitted Property.
- The final plat of Sonoma Verde Phase 5, attached hereto as Exhibit C-2, was filed and recorded with the County on April 19, 2024, and consists of 79 residential Lots and 2 Lots of Non-Benefitted Property.