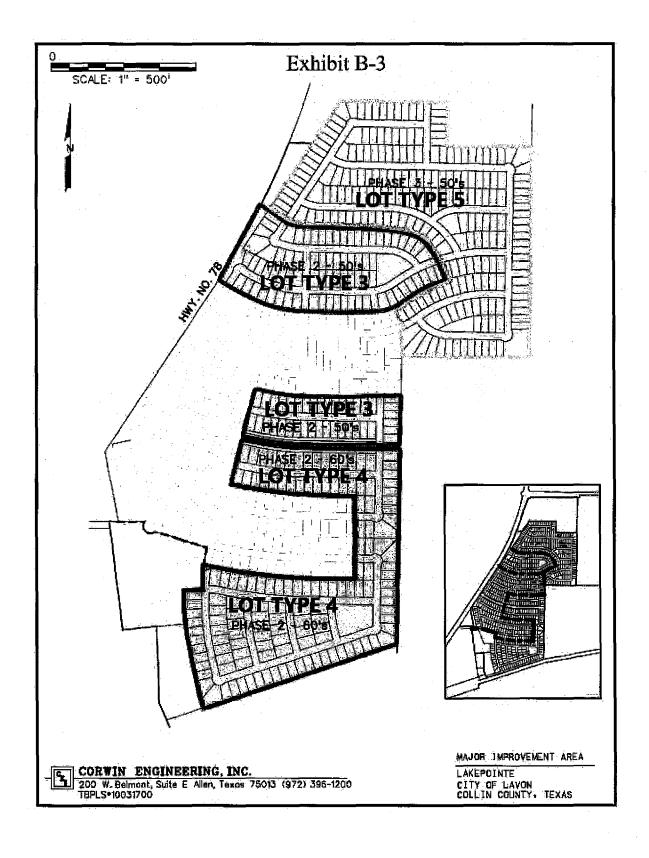

# Improvement Area #2

The final plat for LakePointe Phase IIB, consisting of 79 residential Lots, and 2 open space Lots within Collin County, was recorded in the official public records of the County on December 2, 2021. 79 units are classified as Lot Type 3, and 2 Lots are classified as Non-Benefitted Property.

The final plat for LakePointe Phase IIA, consisting of 181 residential Lots, and 5 open space Lots within Collin County, was recorded in the official public records of the County on December 9, 2021. 39 units are classified as Lot Type 3, 142 units are classified as Lot Type 4, and 5 Lots are classified as Non-Benefitted Property.

# **Improvement Area #3**

The final plat for LakePointe Phase III, consisting of 221 residential Lots, and 4 open space Lots within Collin County, was recorded in the official public records of the County on May 10, 2023. All 221 units are classified as Lot Type 5, and 4 Lots are classified as Non-Benefitted Property.

See **Exhibit C** for the Lot Type classification map.