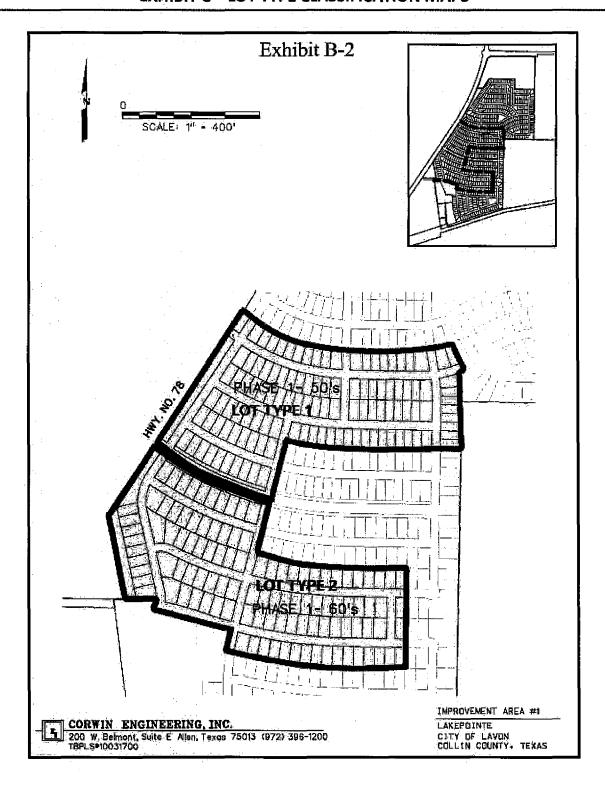

# Improvement Area #1

The final plat for LakePointe Phase 1, consisting of 223 residential Lots, and 7 open space Lots within Collin County, was recorded in the official public records of the County on July 30, 2020. 114 units are classified as Lot Type 1, 109 units are classified as Lot Type 2, and 7 Lots are classified as Non-Benefitted Property.

See **Exhibit C** for the Lot Type classification map.